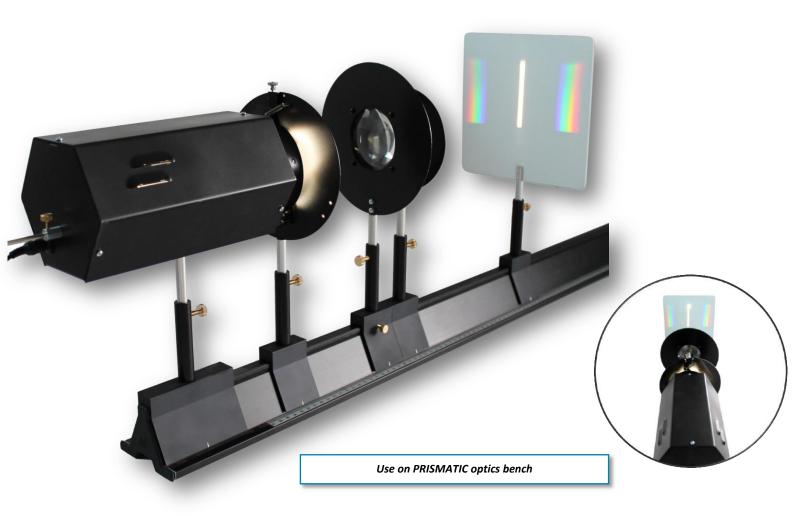

# **Product advantages**

- Excellent optical efficiency.
- Perfect use for prismatic benches with lenses Ø80.
- Lighting power equal to **75W halogen light**.

## **Examples of experiments**

- Focometry.
- Decomposition of light.

## **Associated products**

PRISMATIC optics bench - DO106023 Sliding holder lateral – **DO106024** Lens holder Ø80- **DO107011** Lens Ø80 – **DO104043 to DO104051** Adjustable slit- DO106012

Included power supply 18V

# **EXPERIMENTS**