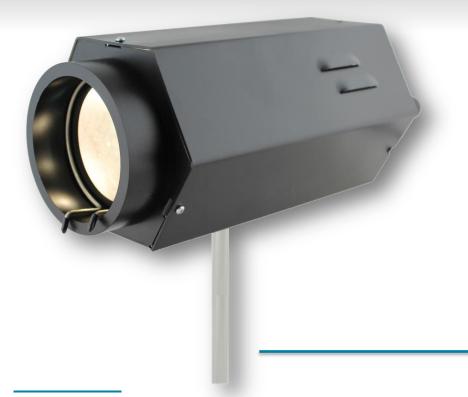

# **HEXAPOWER** source

LED lighting source on rod.

## **Technical features**

Black aluminium casing with hexagonal shape

Aluminium rod Ø10 removable

Lighting source: LED 10W on aluminium dissipator

Aspherical lens Ø80 F+100 in mineral glass

Ventilated

Longitudinal adjustment rod Ø8 Power supply: 18V (included) 1 diaphragm Ø80 letter D

Weight: 1.500 kg

Dimensions with rod: 100x100x250 mm

Packaging: individual box.

Diaphragm letter D included