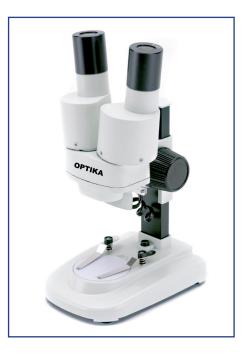

## EDUCATIONAL STEREOMICROSCOPE

**Description:** 

Entry-level stereomicroscope and educational field.

| Head                 | Binocular, vertical, fixed.                                                                                                                                 |
|----------------------|-------------------------------------------------------------------------------------------------------------------------------------------------------------|
| Eyepieces            | Wide Field, WF 10x/16.                                                                                                                                      |
| Objective            | 2x fixed.<br>Working distance: 67 mm.                                                                                                                       |
| Stand                | Pillar with focus mechanism.                                                                                                                                |
| Focusing             | By means of a rack and pinion controlled by a pair of knobs placed on both sides of the microscope.                                                         |
| Stage                | Fitted with specimen clamps.                                                                                                                                |
| Illumination         | Incident illuminator fitted with high-efficiency 0.1 W LED light source.<br>Maximum power consumption: 0.15 W.<br>Powered by 2 AA batteries (not included). |
| Dimensions           | HEIGHT: 230 mm   WIDTH: 100 mm   DEPTH: 135 mm   WEIGHT: 487 gr                                                                                             |
| Accessories included | Manual and dust cover.                                                                                                                                      |